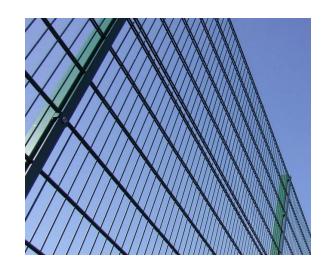

This Twin Wire Fencing System is a medium-security solution available in 656 or 868 mesh options. The 656 variant comprises twin 6mm horizontal wires and 5mm vertical wires, while the 868 option features twin 8mm horizontal wires and 6mm vertical wires.

## **Specification**

| Height              | 0.6 to 6 meters                     |
|---------------------|-------------------------------------|
| Mesh Size           | 200mm x 50mm                        |
| Wire Diameter (656) | 2 x 6mm horizontal and 5mm vertical |
| Wire Diameter (868) | 2 x 8mm horizontal and 6mm vertical |
| Panel Width         | 2510mm                              |
| Post Section        | 60 x 40                             |