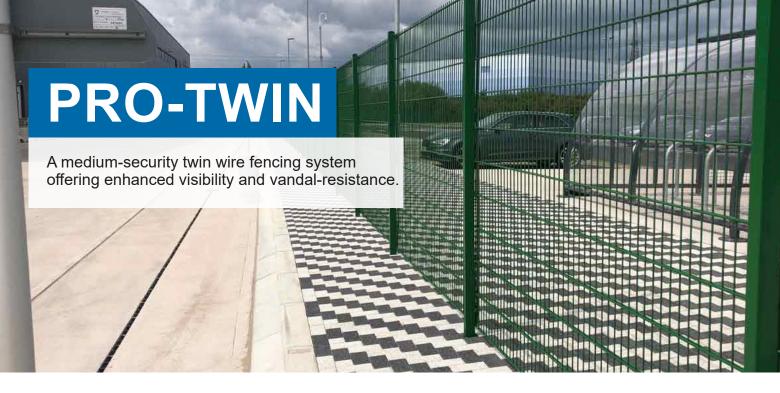

This Twin Wire Fencing System is a medium-security solution available in 656 or 868 mesh options. The 656 variant comprises twin 6mm horizontal wires and 5mm vertical wires, while the 868 option features twin 8mm horizontal wires and 6mm vertical wires.

Designed for durability and resistance against vandalism, it's suitable for schools, sports facilities, and industrial sites. Galvanized and polyester powder-coated in various RAL colours, it provides customisable security in different heights. Equipped with vandal-resistant fasteners, Pro-Twin ensures reliable perimeter protection against cutting attempts.