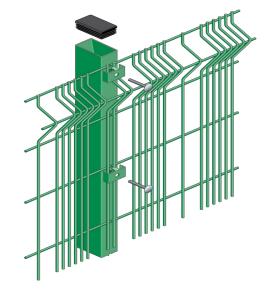

## **Specification**

self

| Height        | 1.8m to 3.0m                                                  |
|---------------|---------------------------------------------------------------|
| Wire Diameter | 4mm Verticals, 5mm Horizontals                                |
| Mesh Size     | 200 x 45mm and 200 x 25mm                                     |
| Finish        | Polyester powder-coated, available in any RAL colour          |
| Posts         | SHS, galvanised and polyester powder-coated to match fencing. |
| Fixings       | Clips with safety screws                                      |

## **KEY FEATURES**

- Robust Paladin-style mesh design
- Enhanced rigidity with 'V' section beams
- Difficult to climb or breach
- Medium-security level solution
- Attractive striped mesh pattern

enquiries@proctercontracts.co.uk www.proctercontracts.co.uk/paladin